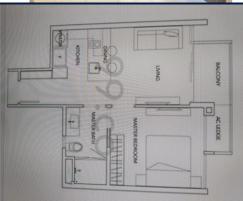

SIZE LAND: N/A ■ NO. OF FLOORS: 6

FLOOR/LEVEL: 4 - HIGH FLOOR

**BED ROOMS: BATH ROOMS: MAIDS ROOMS:** N/A ■ PARKING SPACES: N/A **LAYOUT TYPE:** N/A N/A **■ FACING: ■ VIEWING:** N/A

\$\$595,000 NEGOTIABL 1,153PSF (12,411PSM) 2015, 5YRS **SELLING PRICE:** 

#### **PALM ISLES**

Partially furnished, 1 bedroom, 1 bathroom Condominium for Sale. Completion in 2015, this high floor unit. Others: leasehold 99Located in Singapore's district D17 near Changi Airport, Changi Village in the area Far East (East region).